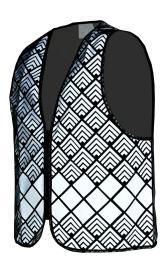

The product is equipped with a massive amount of high performance retro-reflective silver material optimally distributed around the body of highest possible night time safety. An additional advantage is the "overglow effect", making it difficult to identify the wearer when a picture is taken using a flash. The colour of the vest is optional.

Categories: Other Products
Class EN 17353:2020 TYPE B3
Fabric 100 % polyester, 110 g/m2
Washing HW: 35x 60°C (ISO 6330)
Product Subtitle

The model 507 ENTV is constructed to provide Extreme Night Time Visibility