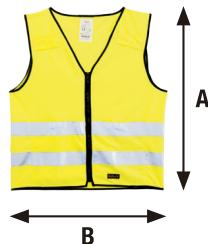

| D      |  |
|--------|--|
| A (cm) |  |
| 45     |  |
| 47     |  |
| 51     |  |
| 60     |  |
| 68     |  |
| 73     |  |
| 75     |  |

| В | (cm) |
|---|------|
|   | 35   |
|   | 40   |
|   | 46   |
|   | 53   |
|   | 59   |
|   | 65   |
|   | 70   |